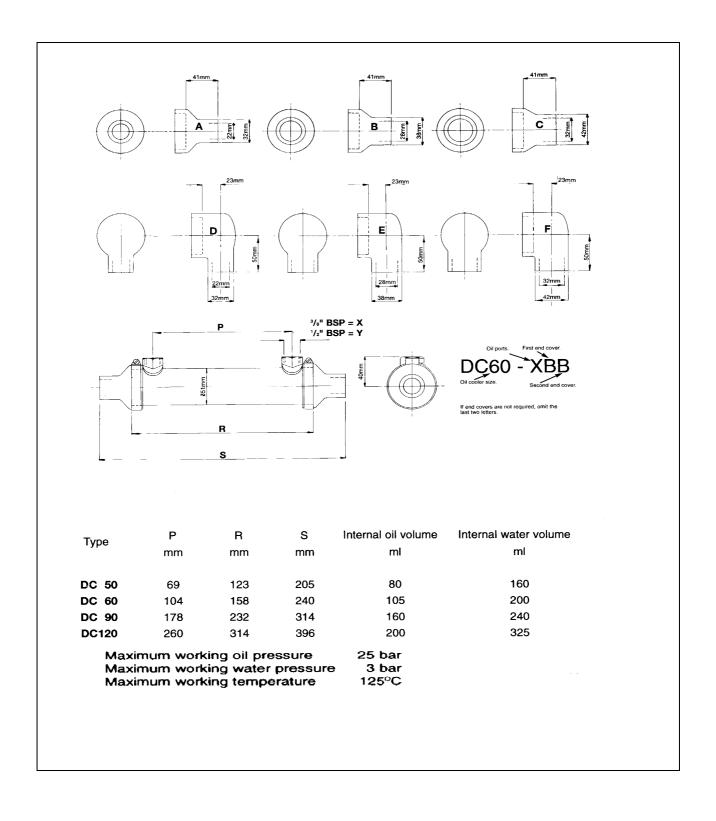

Two oil connection sizes are available and three seawater pipe sizes which can be either in line or at right angles to the axis of the cooler. If preferred, the oil coolers can be supplied without end covers for incorporating directly into the seawater pipework.

| Туре  | Maximum sea water flow for end cover code |                       |                       | Suitable for gearbox transmitting |           |
|-------|-------------------------------------------|-----------------------|-----------------------|-----------------------------------|-----------|
|       | <b>A + D</b><br>I/min                     | <b>B + E</b><br>I/min | <b>C + F</b><br>I/min | <b>None</b><br>I/min              | kW Hp     |
| DC 50 | 60                                        | 90                    | 120                   | 180                               | 75 - 100  |
| DC 60 | 60                                        | 90                    | 120                   | 180                               | 120 - 160 |
| DC 90 | 60                                        | 90                    | 120                   | 180                               | 150 - 200 |
| DC120 | 60                                        | 90                    | 120                   | 180                               | 180 - 240 |